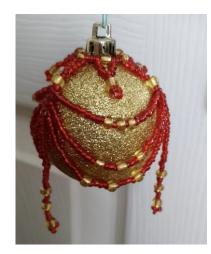

Scandi Horse

**Beaded Bauble** 

**Paper Decorations** 

\*Bonus craft\*

Come along and make a Scandi Horse decoration and a Beaded Bauble, all materials supplied, please bring a basic sewing kit with scissors, needles and a thimble if you use one. Bonus craft Paper Decorations. Price £20 per member