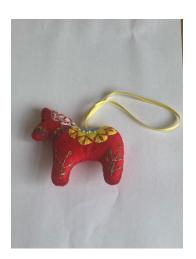

Scandi Horse

**Beaded Bauble** 

**Paper Decorations** 

\*Bonus craft\*

Come along and make a Scandi Horse decoration and a Beaded Bauble, all materials supplied, please bring a basic sewing kit with scissors, needles and a thimble if you use one. Bonus craft Paper Decorations. Price £20 per member